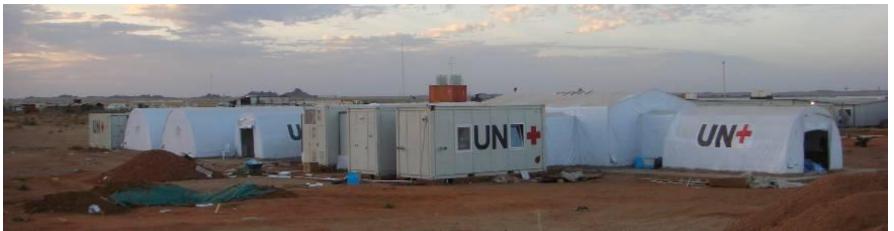

#### Mobile Hospital (Level II)

- Complete 40-60 Bed Hospital including:
  - Operating Theatre, Intensive Care Unit
  - Dental unit, X-ray, Pharmacy, Laboratory, Blood Bank & Morgue
  - Reverse Osmosis Water Purification, Laundry, Sterilization & Generator
  - Kitchen and Dining Room

# Mobile Hospital (Level II) cont.