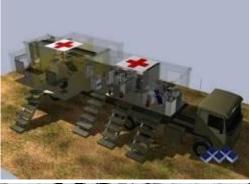

#### Mobile Hospital (Level II)

- Complete 40-60 Bed Hospital including:
  - Operating Theatre, Intensive Care Unit
  - Dental unit, X-ray, Pharmacy, Laboratory, Blood Bank & Morgue
  - Reverse Osmosis Water Purification, Laundry, Sterilization & Generator
  - Kitchen and Dining Room

# Mobile Hospital (Level II) cont.