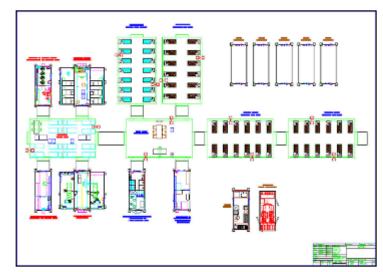

re-fabricated hospitals combine low cost with speedy erection:
  - The units are erected quickly and efficiently on site, by using the principle of fast joining, saving and eliminating frustration of traditional on-site construction problems.
  - · Simplified service and maintenance program.







November 12



## **Expandable Operating Theatres**

- Expandable 1 and 2 sides
- Hydraulic, electric and manual opening systems
- ISO corners for easy transportation
- Suitable for Hercules C130 transport







#### Mobile Hospital (Level II)

- Complete 40-60 Bed Hospital including:
  - Operating Theatre, Intensive Care Unit
  - Dental unit, X-ray, Pharmacy, Laboratory, Blood Bank & Morgue
  - Reverse Osmosis Water Purification, Laundry, Sterilization & Generator
  - Kitchen and Dining Room







# Mobile Hospital (Level II) cont.







# Mobile Surgical Hospital (Level III)





# MTC, Multi space Trailer Clinic

- Mobile medical support & treatment in a small area
- Opened in 5 minutes; deployed and fully operational in less then 15 minutes, including:
  - · X-ray,
  - · Lab,
  - Dental,
  - Doctor's consultation room
  - Operating theatre,
  - Pre-operative
  - Post-operative







13





#### Field Camps

- Planning, Design and Erection of Turn—key and Tailor-made field camps for peacekeeping and other purposes, including:
  - Accommodation, Toilets, Showers and Sewage
  - Dining Room, Kitchen, Refrigerators, Freezers etc.
  - Generators, Water Purification, Laundry, Maintenance
  - Communication and Command Centre, Clinic
  - Security Systems
    - Watch towers
    -