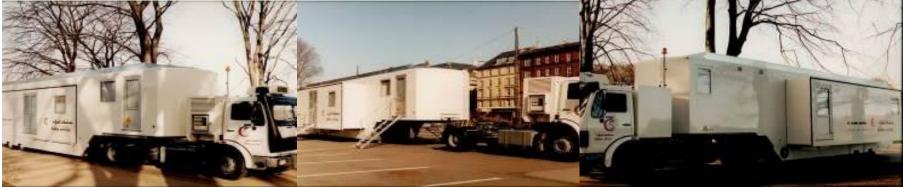

# MTC, Multi space Trailer Clinic

- Mobile medical support & treatment in a small area
- Opened in 5 minutes; deployed and fully operational in less then 15 minutes, including:
  - · X-ray,
  - · Lab,
  - Dental,
  - Doctor's consultation room
  - Operating theatre,
  - Pre-operative
  - Post-operative