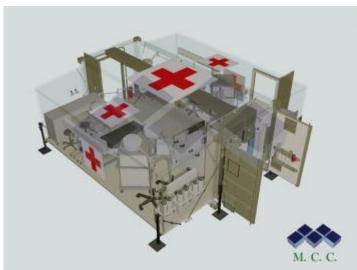

## **Expandable Operating Theatres**

- Expandable 1 and 2 sides
- Hydraulic, electric and manual opening systems
- ISO corners for easy transportation
- Suitable for Hercules C130 transport