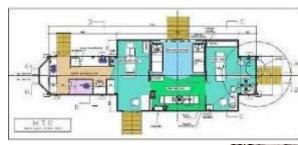

# MTC, Multi space Trailer Clinic

- Mobile medical support & treatment in a small area
- Opened in 5 minutes; deployed and fully operational in less then 15 minutes, including:
  - · X-ray,
  - · Lab,
  - Dental,
  - Doctor's consultation room
  - Operating theatre,
  - Pre-operative
  - Post-operative