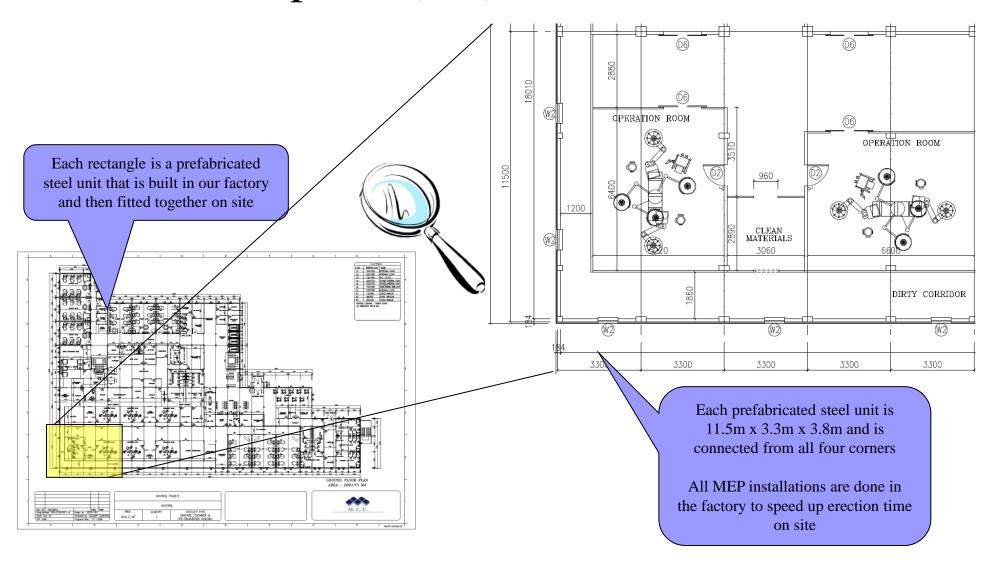

## **Stationary Hospitals**

• Steel structure and prefabricated panels manufactured in factory and sent to site for fast erection

#### Modular Hospitals (1/3)

- Advantages of MCC Modular Hospitals include:
  - Building in "laboratory conditions" achieving higher level of quality in final product
  - Tailor made construction in standardized sections for shipment and quick assembly on site.
  - Intelligent and new state of the art infrastructure installation.
  - Project financing program is more attractive because of milestone control.