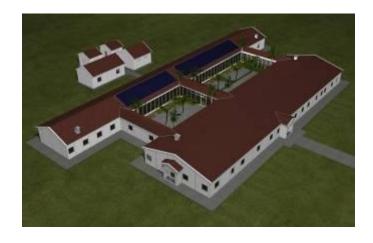

## **Stationary Hospitals**

- Modular and Prefabricated Hospitals
- Stationary Hospitals
- Renovation and innovation of existing Hospitals
  - Maternity wards
  - Intensive Care / Triage / Post and Pre-Operative / Emergency
  - Diagnostic centers
  - Medical laboratories
  - Surgical area & Operating Theaters
  - Dialysis Units
- Stationary Medical Projects

## **Stationary Hospitals**

• Steel structure and prefabricated panels manufactured in factory and sent to site for fast erection