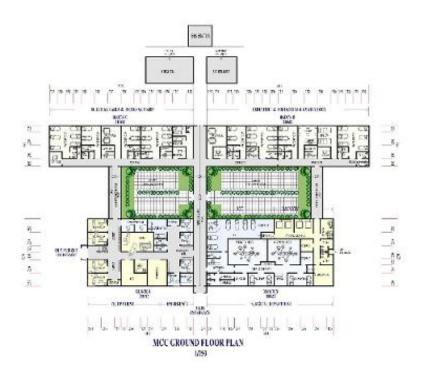

## **Stationary Hospitals**

- Modular and Prefabricated Hospitals
- Stationary Hospitals
- Renovation and innovation of existing Hospitals
  - Maternity wards
  - Intensive Care / Triage / Post and Pre-Operative / Emergency
  - Diagnostic centers
  - Medical laboratories
  - Surgical area & Operating Theaters
  - Dialysis Units
- Stationary Medical Projects

## **Stationary Hospitals**

• Steel structure and prefabricated panels manufactured in factory and sent to site for fast erection